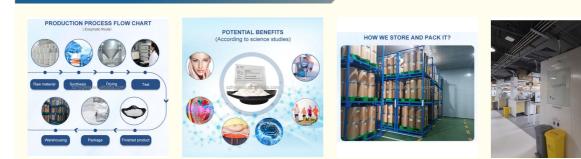

## APPLICATION

Resveratrol is a non-flavonoid polyphenolic organic compound and it is present in grape leaves and skins, it's widely used in dietary supplement and new products development.

# HOW WE STORE AND PACK IT?

Neutral Label