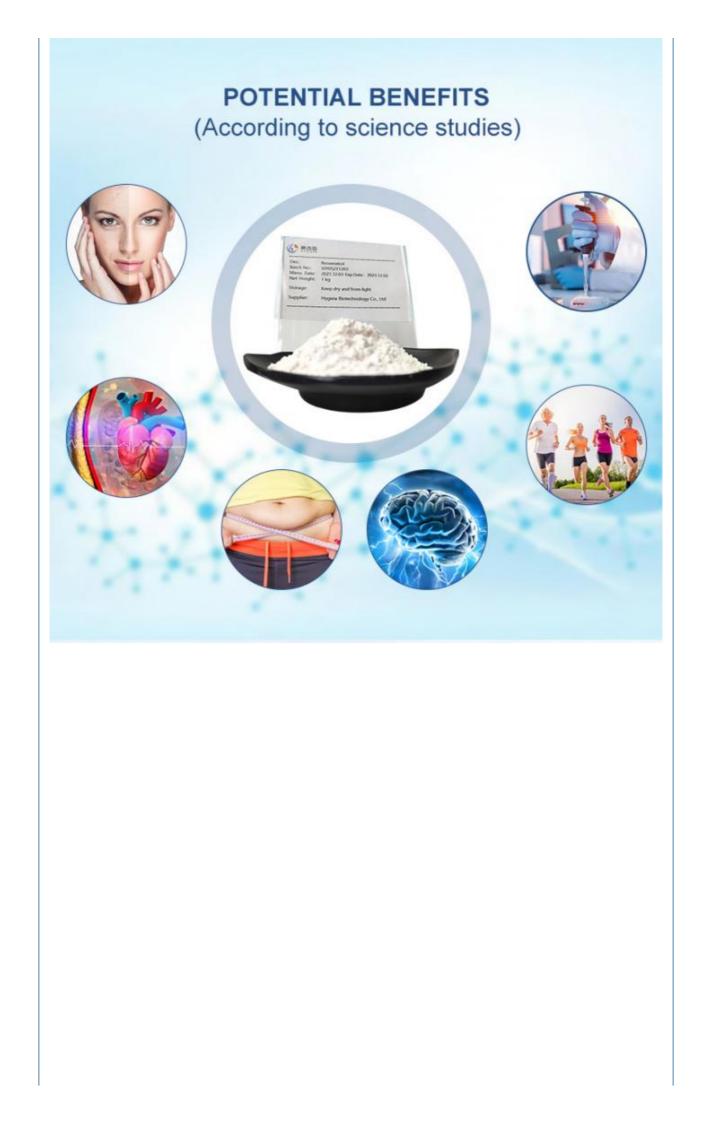

## APPLICATION

Resveratrol is a non-flavonoid polyphenolic organic compound and it is present in grape leaves and skins, it's widely used in dietary supplement and new products development.