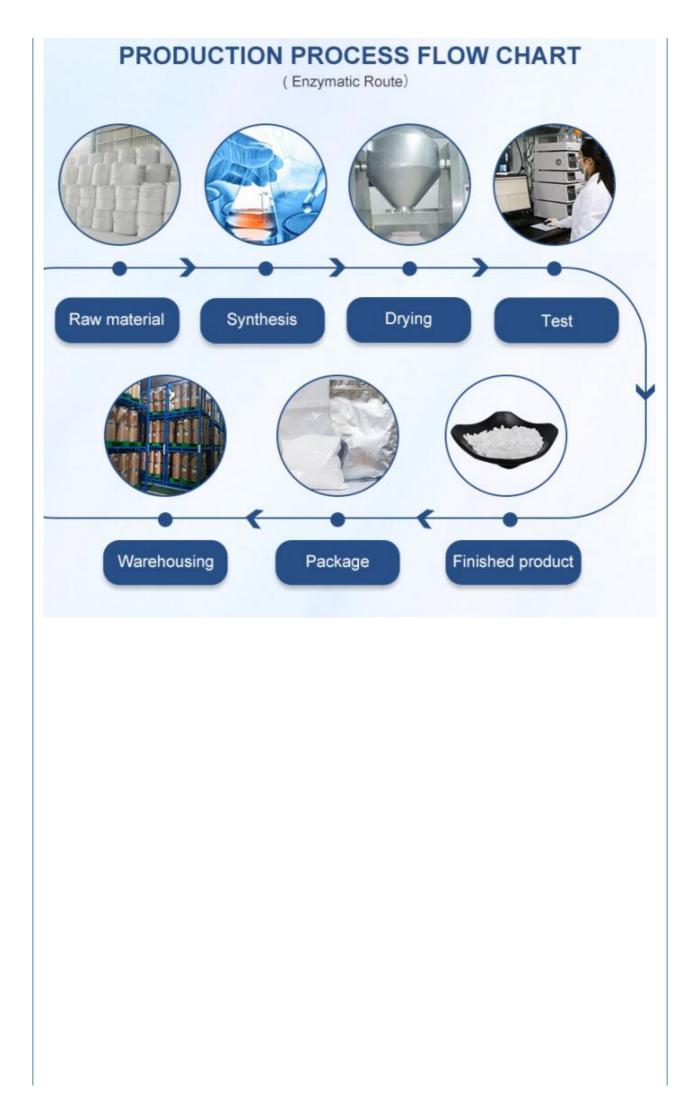

|                |          |  |
| Total microbial cou | int         | ≤1000CFU/g              |                |          |  |
| Mold and Yeast      |             | ≤100CFU/g               |                |          |  |
| E.coli              |             | N.D                     |                |          |  |
| Salmonella          |             | N.D                     |                |          |  |

1: High Purity: >99% 2:Free sample: free sample available 3:Competitive price: Factory direct supply price 4:Lead time: in stock 5 :Stability, 24 months room temperature shelflife.

## APPLICATION

Resveratrol is a non-flavonoid polyphenolic organic compound and it is present in grape leaves and skins, it's widely used in dietary supplement and new products development.









# HOW WE STORE AND PACK IT?







Neutral Label







# Company Profile

**Shenzhen Hygieia Biotech Co., Ltd.** (hereinafter referred to as "Hygieia") is a company focusing on the R & D, production and sales of dietary supplement raw materials through enzyme engineering and synthetic biology method, with a number of invention patents under review.



Technology-based Enterprise

**Hygieia** will use AI technology to quickly design and create new protein molecules, and combine new enzyme engineering technology to achieve more accurate, more efficient and more economical development of biological macro-molecular drugs and industrial biological enzymes, so as to achieve technological breakthroughs in the field of synthetic biology and protein engineering technology. Our products have been