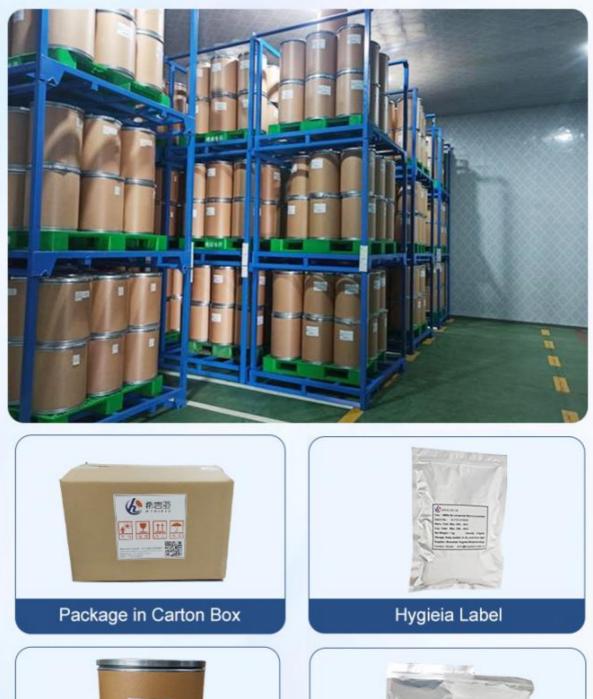

|  |
| Total microbial cou | int         | ≤1000CFU/g              |                |          |  |
| Mold and Yeast      |             | ≤100CFU/g               |                |          |  |
| E.coli              |             | N.D                     |                |          |  |
| Salmonella          |             | N.D                     |                |          |  |

1: High Purity: >99% 2:Free sample: free sample available 3:Competitive price: Factory direct supply price 4:Lead time: in stock 5 :Stability, 24 months room temperature shelflife.

## APPLICATION

Resveratrol is a non-flavonoid polyphenolic organic compound and it is present in grape leaves and skins, it's widely used in dietary supplement and new products development.









# HOW WE STORE AND PACK IT?







Neutral Label







# Company Profile

**Shenzhen Hygieia Biotech Co., Ltd.** (hereinafter referred to as "Hygieia") is a company focusing on the R & D, production and sales of dietary supplement raw materials through enzyme engineering and synthetic biology method, with a number of invention patents under review.



Technology-based Enterprise

**Hygieia** will use AI technology to quickly design and create new protein molecules, and combine new enzyme engineering technology to achieve more accurate, more efficient and more economical development of biological macro-molecular drugs and industrial biological enzymes, so as to achieve technological breakthroughs in the field of synthetic biology and protein engineering technology. Our products have been certified by many third-party