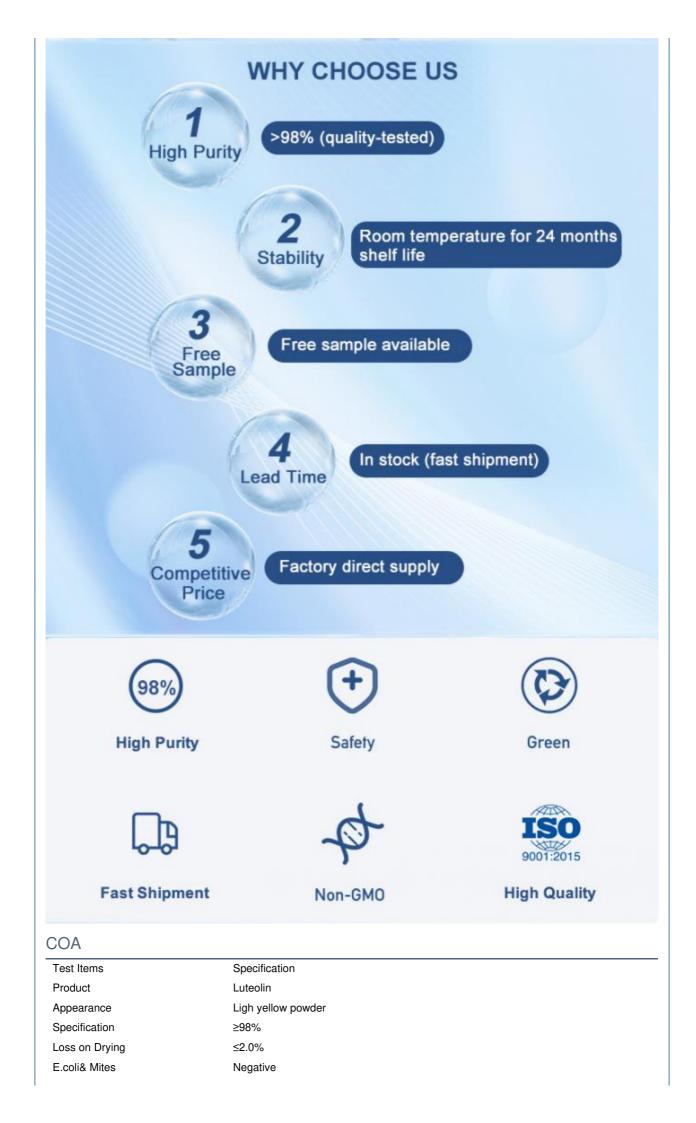

## **Product Functions**

Luteolin, is a flavonoid, with a yellow crystal appearance. It is used as a health supplement and new products R&D due to its antioxidant and anti-inflammatory properties.

- ✓ High Purity: >98% (quality-tested)
- ✓ Solubility: Room temperature 24 months shelf life
- ✓ Free sample: Free sample available ✓ Lead time: In Stock ✓ Competitive price: Factory direct supply price

- Active Ingredient:

Powder

Luteolin

- Apperance:
- Particle Size:
- Sophora Japonica Extract Flower Solvent Extraction Drum, Plastic Container, Vacuum Packed Food Grade Health Food, Food, Food Supplement Artificial Planting Luteolin Powder Purity > 98% Sophora Japonica Extract Ligh Yellow Powder 100% Pass 80 Mesh