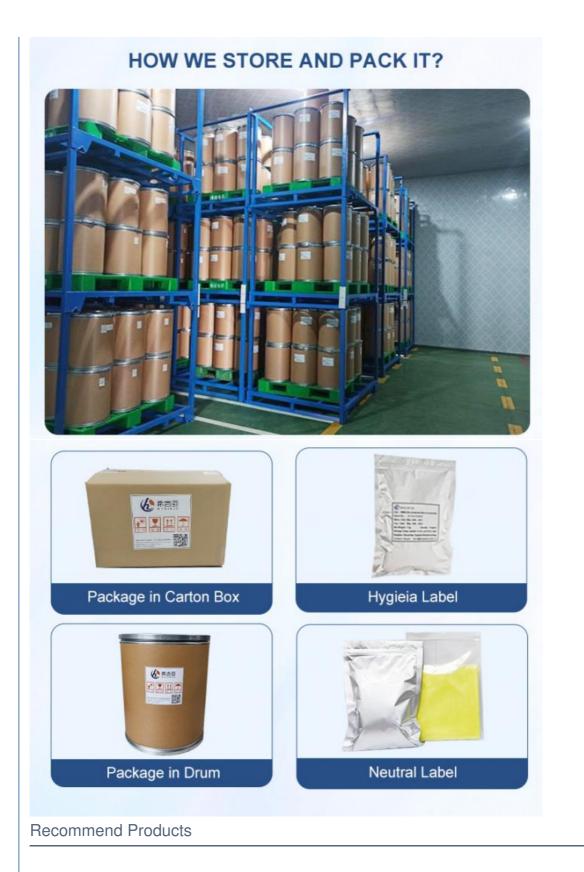

Artificial Planting Luteolin Powder Purity > 98% Sophora Japonica Extract Ligh Yellow Powder 100% Pass 80 Mesh



### More Images



### **Product Description**



## **Product Functions**

Luteolin, is a flavonoid, with a yellow crystal appearance. It is used as a health supplement and new products R&D due to its antioxidant and anti-inflammatory properties.

- ✓ High Purity: >98% (quality-tested)
- ✓ Solubility: Room temperature 24 months shelf life
- ✓ Free sample: Free sample available ✓ Lead time: In Stock ✓ Competitive price: Factory direct supply price

# Leading Bulk Luteolin Manufacturer



# APPLICATION

Luteolin is a flavonoid, with a yellow crystal appearance. It is used as a health supplement and new products R&D due to its antioxidant and anti-inflammatory properties.











# Our Export Capability

Shenzhen Hygieia Biotech Co., Ltd. (hereinafter referred to as "Hygieia") is a company focusing on the R & D, production and sales of dietary supplement raw materials through enzyme engineering and synthetic biology method, with a number of invention patents under review.



**Hygieia** will use AI technology to quickly design and create new protein molecules, and combine new enzyme engineering technology to achieve more accurate, more efficient and more economical development of biological macro-molecular products and industrial biological enzymes, so as to achieve technological breakthroughs in the field of synthetic biology and protein engineering technology. Our products have been certified by many third-party testing institutions, including microqualitylab