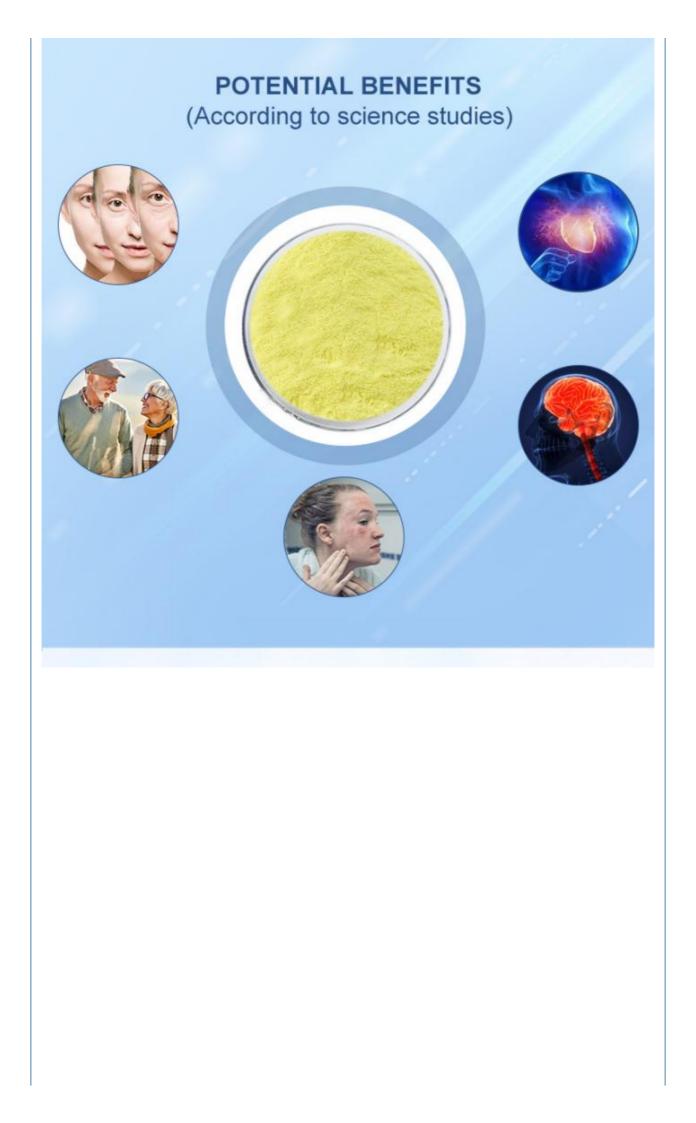

## **Product Functions**

Luteolin, is a flavonoid, with a yellow crystal appearance. It is used as a health supplement and new products R&D due to its antioxidant and anti-inflammatory properties.

- ✓ High Purity: >98% (quality-tested)
- ✓ Solubility: Room temperature 24 months shelf life
- ✓ Free sample: Free sample available ✓ Lead time: In Stock ✓ Competitive price: Factory direct supply price

# APPLICATION

Luteolin is a flavonoid, with a yellow crystal appearance. It is used as a health supplement and new products R&D due to its antioxidant and anti-inflammatory properties.